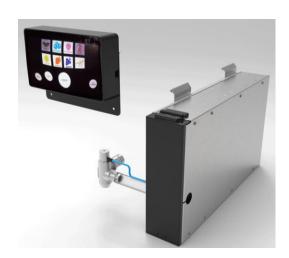

## FROZEN MULTI FLAVOR VALVE (FMFV)

### **Product Features**

- Variety 8 flavors on one barrel giving 36 different flavor combinations
- Technology Single homogenous flavor and multi-flavoured layered dispense capability
- Mixology Ability to combine and personalize flavours
- Digital Interface User-friendly touch screen control
- Touchless valve through electro-pneumatic actuation