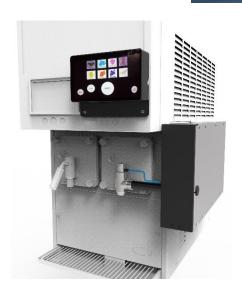

## FROZEN MULTI FLAVOR VALVE (FMFV)

### Why should you buy FMFV?

- Mixology ability to combine and personalize flavors
  - Use classic brands to create "Frozen Mixes" such as
    Vanilla Cola or Raspberry Cola
- Increase flavor options for consumers within the same equipment footprint
- With more variety maximize guest count
- Easily retrofittable on existing Viper and other FCB equipment

### **Product Features**

- Variety 8 flavors on one barrel giving 36 different flavor combinations
- Technology Single homogenous flavor and multi-flavoured layered dispense capability
- Mixology Ability to combine and personalize flavours
- Digital Interface User-friendly touch screen control
- Touchless valve through electro-pneumatic actuation